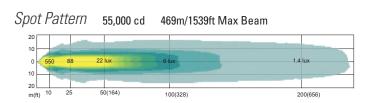

## **Work Light Accessories**

Standard Flood Lens Cover

Hybrid Lens Cover - Spot & Flood

Spot Lens Cover

The Golight Model 4021 LED work-light is a compact, modern, and powerful LED work-light featuring 16 LEDs. The work-light has been designed and developed for professional heavy duty use; a rock solid aluminum housing, a hardened and impact-proof polycarbonate front lens as well as a substantial stainless steel bracket makes it a highly robust unit. Its innovative design allows the exchange of front lenses in service from close range illumination to long range illumination. For service techniciations this singificantally reduces "down time" and repair costs while providing total flexibility in the workplace.