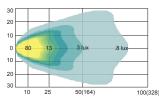

## **GXL LED - Work Light Series**

37146 Old Hwy 17 - Culbertson, NE 69040 | 800.557.0098 | golight.com

Flood Pattern

16 high power LEDs 4500 max lumens 6300 k color temperature 30,000 + hours LED life Stainless steel bracket **Hardened PC front lens** 9-33V DC power input Shock proof up to 40G **50W** 4.2amp draw at 12V **IP68** 