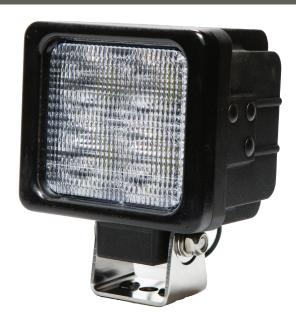

## **Work Light Accessories**

Standard Flood Lens Cover

Hybrid Lens Cover - Spot & Flood

Spot Lens Cover

The Golight Model 4021 LED work-light is a compact, modern, and powerful LED work-light featuring 16 LEDs. The work-light has been designed and developed for professional heavy duty use; a rock solid aluminum housing, a hardened and impact-proof polycarbonate front lens as well as a substantial stainless steel bracket makes it a highly robust unit. Its innovative design allows the exchange of front lenses in service from close range illumination to long range illumination. For service techniciations this singificantally reduces "down time" and repair costs while providing total flexibility in the workplace.