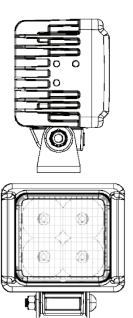

## **GXL LED - Work Light Series**

37146 Old Hwy 17 - Culbertson, NE 69040 | 800.557.0098 | golight.com

Flood Pattern

16 high power LEDs 4500 max lumens 6300 k color temperature 30,000 + hours LED life Stainless steel bracket **Hardened PC front lens** 9-33V DC power input Shock proof up to 40G **50W** 4.2amp draw at 12V **IP68** 

## Standard package for Model #4021:

Work light with flood lens Mounting bracket and hardware 12" wire lead with DT connector