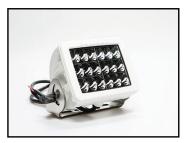

### Fixed Mount Models

GXL PERFORMACE LED Spotlight 4411 (Black)

Package Includes: Mounting Hardware Rockguard

GXL PERFORMACE LED Floodlight 4421 (Black)

Package Includes: Mounting Hardware Rockguard

GXL PERFORMACE LED Marine Grade Floodlight 4422 (White)

Package Includes: Stainless Steel Mounting Bracket & Hardware Rockguard