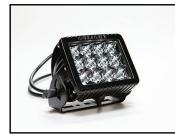

### Fixed Mount Models

GXL PERFORMACE LED Spotlight 4411 (Black)

Package Includes: Mounting Hardware Rockguard

GXL PERFORMACE LED Floodlight 4421 (Black)

Package Includes: Mounting Hardware Rockguard

GXL PERFORMACE LED Marine Grade Floodlight 4422 (White)

Package Includes: Stainless Steel Mounting Bracket & Hardware Rockguard