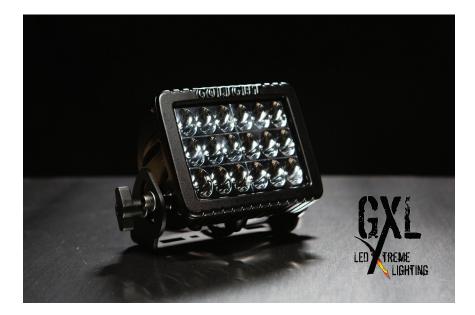

# **GXL LED - Performance Series**

37146 Old Hwy 17 - Culbertson, NE 69040 | 800.557.0098 | golight.com

#### GXL PERFORMANCE Fixed Mount LED Xtreme Lighting

- Fixed Mount Option Only
- 9-32 Volt DC Input
- Shock Proof
- Quick Adjusting Mounting Cradle
- 50,000 hour LED Life Expectancy
- Spot or Flood Lighting Options
- 10 Year Limited Warranty
- Flood Models 5 amps at 13.8V
- Spot Models 6 amps at 13.8V