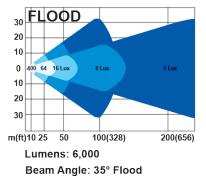

ion Only
- 9-32 Volt DC Input
- Shock Proof
- Quick Adjusting Mounting Cradle
- 50,000 hour LED Life Expectancy
- Spot or Flood Lighting Options
- 10 Year Limited Warranty
- Flood Models 5 amps at 13.8V
- Spot Models 6 amps at 13.8V

### Fixed Mount Models



GXL PERFORMACE LED Spotlight 4411 (Black)

Package Includes: Mounting Hardware Rockguard



GXL PERFORMACE LED Floodlight 4421 (Black)

Package Includes: Mounting Hardware Rockguard



GXL PERFORMACE LED Marine Grade Floodlight 4422 (White)

Package Includes: Stainless Steel Mounting Bracket & Hardware Rockguard

## **Performance Accessories**



Rockguard Cover 15344 - White 15345 - Black

#### GXL<sup>™</sup> LED Light Beam Dimensions



Peak Beam Intensity: 110,000 Candela Maximum Beam Distance: 683m/2240 ft. Beam Angle: 10° Spot