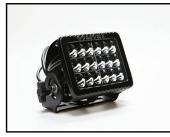

### Fixed Mount Models

GXL PERFORMACE LED Spotlight 4411 (Black)

Package Includes: Mounting Hardware Rockguard

GXL PERFORMACE LED Floodlight 4421 (Black)

Package Includes: Mounting Hardware Rockguard

GXL PERFORMACE LED Marine Grade Floodlight 4422 (White)