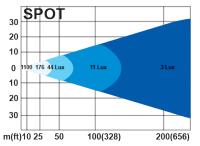

#### GXL<sup>™</sup> LED Light Beam Dimensions

Peak Beam Intensity: 110,000 Candela Maximum Beam Distance: 683m/2240 ft. Beam Angle: 10° Spot