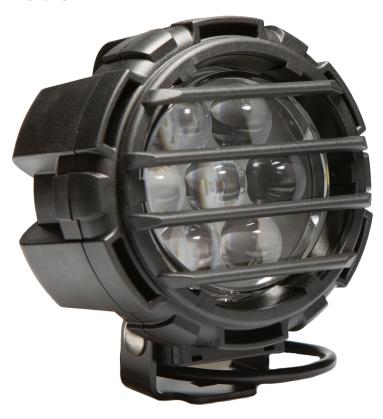

# **Model 4211**

### **Lighting Metrics:**

Peak Beam Intensity: 130,000 Candela

Max Output: 2500 Lumens

Power: 27W @12V LED: 7 CREE XBH

Color Temperature: 6350K

LED Life Rating: 30,000 Hours Max Optical Lens: Aspherical; 12° Beam Angle

## **Construction:**

Nylon + GF Reinforced Housing
High Impact PMMA Lenses
Hard Anodized Aluminum Heat Sink
Stainless Steel Powdercoated Bracket
Bracket Adjustment Angle: 70° up/20° down
Stainless Steel Mounting Hardware
Mounting Hardware: M8-1.25x25mm Stainless
Carriage Bolt with Flat Washer & Nylock Nut
Water/Dust Rating: IP66
Unit Weight: 2.1 lbs