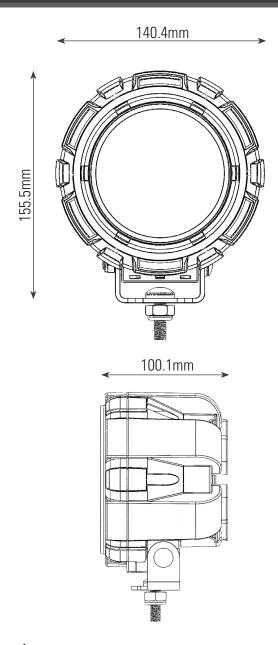

## **Construction:**

Nylon + GF Reinforced Housing
High Impact PMMA Lenses
Hard Anodized Aluminum Heat Sink
Stainless Steel Powdercoated Bracket
Bracket Adjustment Angle: 70° up/20° down
Stainless Steel Mounting Hardware
Mounting Hardware: M8-1.25x25mm Stainless
Carriage Bolt with Flat Washer & Nylock Nut
Water/Dust Rating: IP66
Unit Weight: 2.1 lbs